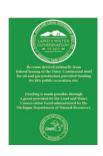

The Department of Natural Resources requires that each Michigan Natural Resources Trust Fund, Land and Water Conservation Fund, and Recreation Passport project has suitable permanent public acknowledgement of Trust Fund assistance. Such permanent acknowledgement shall be in the form of a metal sign.