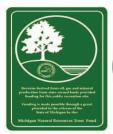

The Department of Natural Resources requires that each Michigan Natural Resources Trust Fund, Land and Water Conservation Fund, and Recreation Passport project has suitable permanent public acknowledgement of Trust Fund assistance. Such permanent acknowledgement shall be in the form of a metal sign.